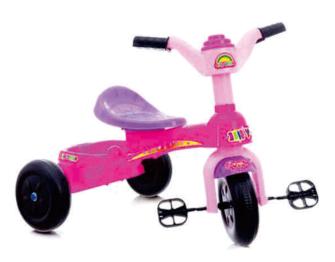

#### Item Code : LB 621

| Size of Unit | : 62 cm x 40 cm x 50 cm         |
|--------------|---------------------------------|
| Colours      | : Orange, Purple, Pink          |
| Features     | : Music, Light, Handle          |
| Packs        | : 6 Pcs                         |
| MSMT         | : 81 cm x 57 cm x 57 cm (0,264) |