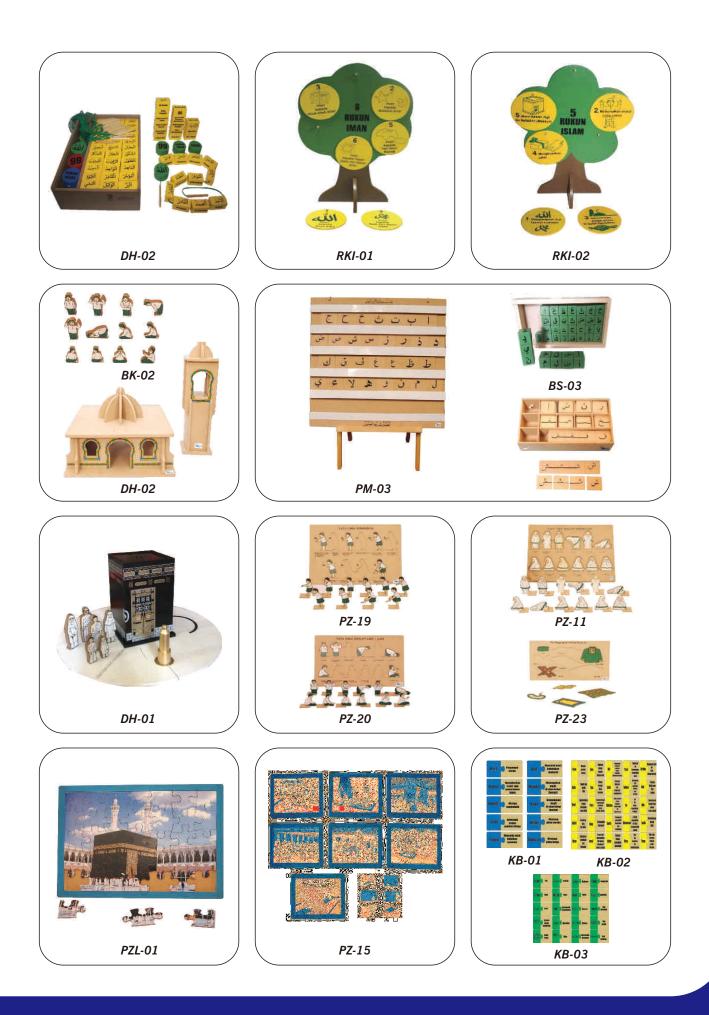

Based on the above description, the writer then creates Educational Game Tools for children which facilitate them to develop definite process of scientific, multiple intelligence and motivate children to actively think in higher playing type of process. Tend to be more constructive with the stack up wooden block (also available in Traditional Houses Theme) and to influence children to love their homeland by introducing them the natural resources with Indonesia archipelago puzzle.

All of Chateda Toys product is very high in standard using legal wood from Indonesia. Moreover Chateda Toys also produce general educational toys like puzzle, tangram, abacus, doll hous, general stack up wooden block, etc. Thereby how Educational Toys of Chateda Toys product designed. In hopes it can be useful for the community especially for schools management, parents, teachers, children. By choosing the right toys properly the concept of education both in quality and safety which also comfortable for children and maintained (Health, Safety and Environmental Safety (K3L).

Chateda Toys started it's first production for Children Toys in 2000. The first production made is Stack Up Unit Block, Block Accessories (Microplay), Puzzle, String Up, Moslem Doll House Ka'bah and Doll House Mosque, Prayer Doll, Mosque Puzzle and others.

Then Chateda Toys began to penetrate the market of educational game tools (APE) Nusantara Indonesia Stack Up Blocks, Traditional Clothes, Floor Puzzle of Islands in Indonesia, and card games. Chateda sees the opportunity when demand for toys is quite high and the competitors in this type of toy is still not much. From time to time Chateda Toys began to explore other toy variants.

#### PROFILE AND SELECTED PRODUCTS

| ame        | : | Andi Chandra Meutia                                                                                                                                                                                                                                                                                                                                                                                                             |
|------------|---|---------------------------------------------------------------------------------------------------------------------------------------------------------------------------------------------------------------------------------------------------------------------------------------------------------------------------------------------------------------------------------------------------------------------------------|
| ompany     | : | PT. Chateda                                                                                                                                                                                                                                                                                                                                                                                                                     |
| n.<br>nail |   | +62 813 9861 8665 (Chandra)<br>+62 878 8295 2960 (Savira)<br>pt.chateda@yahoo.com                                                                                                                                                                                                                                                                                                                                               |
| ebsite     | : | http//:chatedatoys.com                                                                                                                                                                                                                                                                                                                                                                                                          |
| gal        | : | <ul> <li>Company Certificate</li> <li>Domicile (Compan Location)</li> <li>NPWP (Tax Number)</li> <li>SIUP (Trading License)</li> <li>TDP (Certificate of Company Registration)</li> <li>IUI (Industry Permit)</li> <li>HAKI (Copy Rights)</li> <li>Merk Dagang (Trade Mark)</li> <li>ISO 9001-2008 (Quality Management System)</li> <li>SNI (Indonesia National Standard)</li> <li>NRP (Product Registration Number)</li> </ul> |
| oduct      | : | <ul> <li>Wooden Unit Block</li> <li>Block Play Role Accessories</li> <li>"Meronce" (String up) Geometric Shape</li> <li>"Meronce" (String up) Alphabet and<br/>Numbers</li> <li>Block</li> <li>Geo Board</li> <li>Puzzle</li> <li>Doll House &amp; Furniture</li> <li>Tangram Puzzle and Pattern</li> <li>Abacus</li> <li>Wiring Game</li> <li>Mazze</li> </ul>                                                                 |