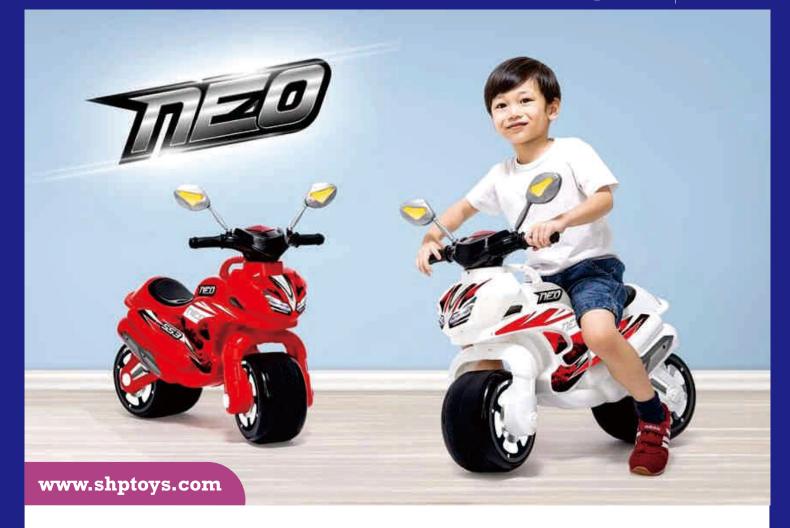

### Our Happiness

Music & Light

#### Item Code : NEO 553

| Size of Unit | - | 66  | cm   | х | 35  | cm | ж | 51 | cm |         |
|--------------|---|-----|------|---|-----|----|---|----|----|---------|
| MSMT         | : | 70  | cm   | x | 58  | cm | х | 60 | cm | (0,243) |
| Colours      | ŧ | Wł  | nite | & | Re  | d  |   |    |    |         |
| Features     | ÷ | Mu  | sic  | & | Lig | ht |   |    |    |         |
| Packs        | ; | 4 p | CS   |   |     |    |   |    |    |         |