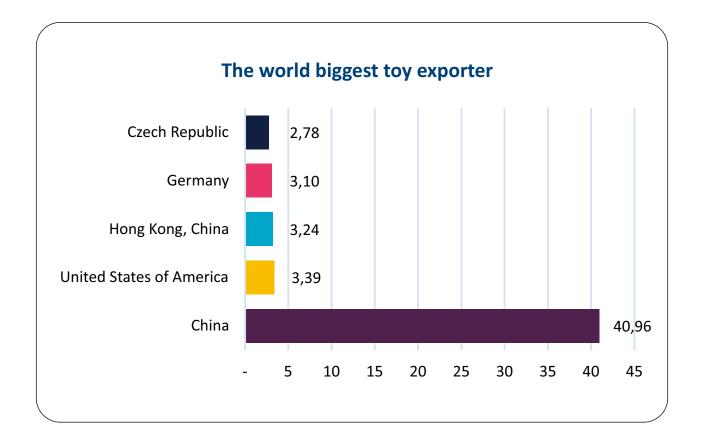

The world biggest toy exporter is China worth for USD 40,96 billion in 2019, followed by U.S for USD 3,39 billion, Hong Kong for USD 3,24 billion, Germany for USD 3,1 billion and Czech Rep for USD 2,78 billion. Indonesia position as the toy exporter in the world is at 21st with export value for USD 425,87 million (0,59% world's share).