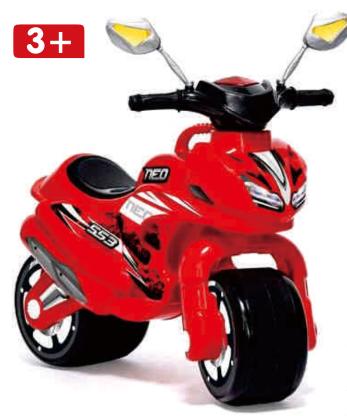

### Our Happiness

Music & Light

#### Item Code : NEO 553

| Size of Unit | - | 66  | cm   | х | 35  | cm | ж | 51 | cm |         |
|--------------|---|-----|------|---|-----|----|---|----|----|---------|
| MSMT         | : | 70  | cm   | x | 58  | cm | х | 60 | cm | (0,243) |
| Colours      | ŧ | Wł  | nite | & | Re  | d  |   |    |    |         |
| Features     | ÷ | Mu  | sic  | & | Lig | ht |   |    |    |         |
| Packs        | ; | 4 p | CS   |   |     |    |   |    |    |         |