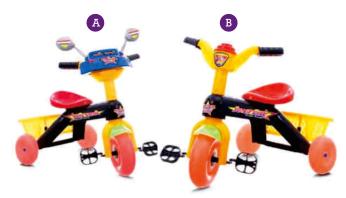

#### A Item Code : FB 666 Size of Unit : 64 cm x 40 cm x 50 cm

Colours : Black Features : Music & Light Packs : 6 Pcs MSMT : 87 cm x 55 cm x 62 cm (0,297)

#### B Item Code : FB 581

| Size of Unit | : 64 cm x 40 cm x 50 cm |
|--------------|-------------------------|
| Colours      | : Black                 |
| Features     | : Music                 |
| Packs        | : 6 Pcs                 |
| MSMT         | : 87 cm x 55 cm x 62 cm |
|              | (0,297)                 |