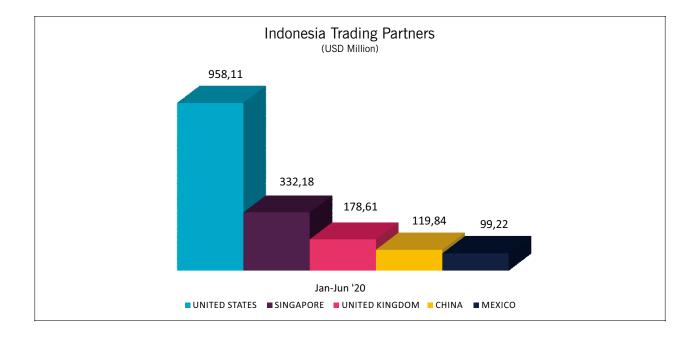

As you can see on the chart, Indonesia export the biggest trading partner for the first half of 2020 is U.S (USD 958,11 million), Singapore (USD 332,18 million), U.K (USD 178,61 million), China (USD 119,84 million) and Mexico (USD 99,22 million).