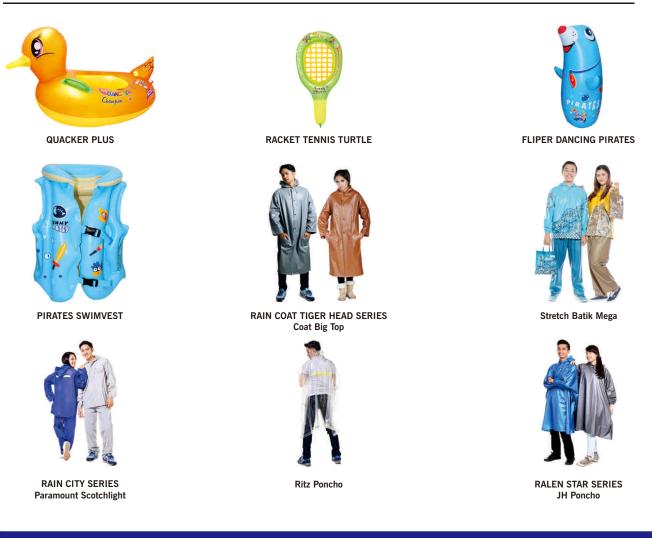

**PRODUCTS** - INFLATABLE TOYS

#### PTYOLITA JAYA INDONESIA

PT. Yolita Jaya Indonesia is a manufacturing company that produces raincoats and inflatable toys. Founded in 1969, PT. Yolita Jaya Indonesia started as a home industry in carton and plastic printing in Bandung. In 1973, it started to produce school bags, shopping bags and other types plastic packaging.

Since 1981, the company started producing inflatable toys and rainwear. In 1982, the company expands its local sales office at several major cities in Indonesia. Since 1988, PT. Yolita Jaya Indonesia starts expanding its market internationally, the company starts exporting to Europe, Japan, Australia and USA. With more than 48 years of experience, PT. Yolita Jaya Indonesia continues to produce products that are of good quality, safe and comfortable to be used.