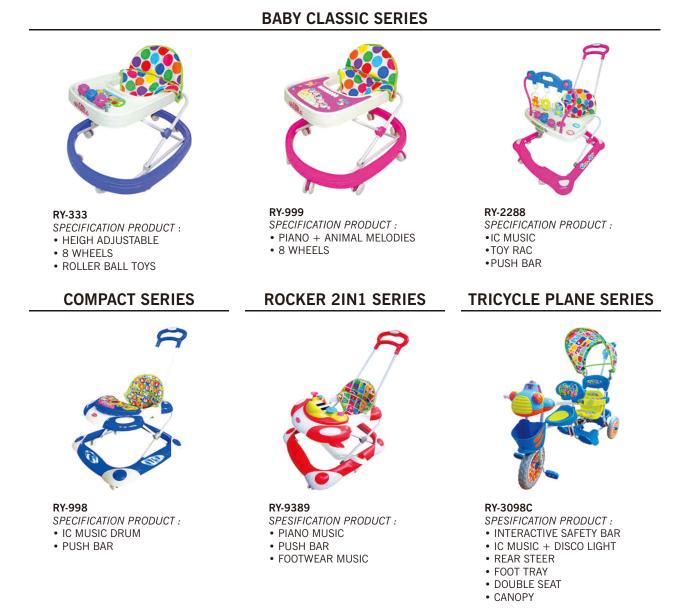

#### **PRODUCTS**: BABYWALKER

# ROBOT SERIESBMX SERIESImage: Series<t

**RIDE ON TOYS** 

**CAR SERIES** 

RY-108 S SPESIFICATION PRODUCT : • IC SIRINE MUSIC • PUSH BAR

• FOOT STEP

**TRIKE SERIES** 

ELECTRIC CARS ATV SERIES

RY-808 ATV SPEED

- SPESIFICATION PRODUCT :
- RECHARGEABLE BATTERY MOTOR
- FORWARD AND REVERSE MOVING
- EXCITING MUSICIC MUSIC
- DISCO LIGHT
- DISCO LIGHT