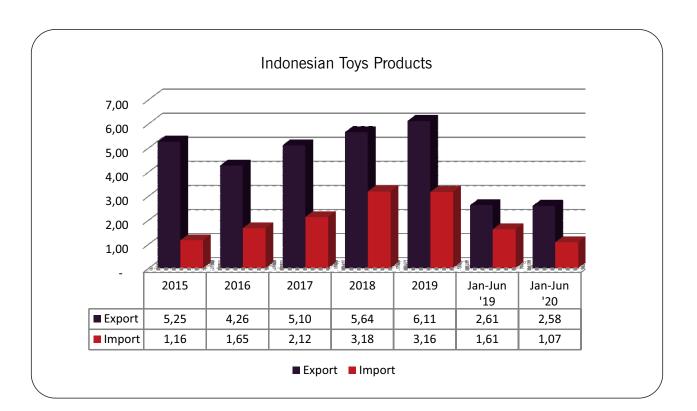

#### **Export - Import Performance of Indonesian Toy Products**

Export value of Indonesia's toy products to the world from January to June this year 2020 worth US \$ 2,58 billion whereas in the same period in 2019 worth US \$ 2,61 billion. Despite the weakening of global economy because of the virus outbreak, hopefully our toy product export will exceed previous year performance.

The export trend of Indonesian toy products from 2015 to 2019 was recorded to have a positive trend with growing 6,05% per year, where in 2015 the export value reached US \$ 5,25 billion and continued to grow until reached US \$ 6,11 billion.