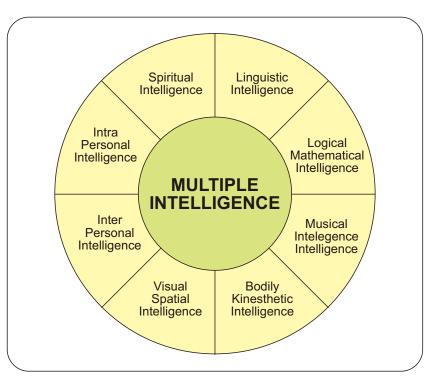

It also able to build 8 multiple intelligence on children (Howard Gardner);

- 1. Linguistic Intelligence
- 2. Logical Mathematical Intelligence
- 3. Musical Intelligence
- 4. Bodily Intelligence
- 5. Visual Spatial Intelligence
- 6. Interpersonal Intelligence
- 7. Intrapersonal Intelligence
- 8. Spiritual Intelligence