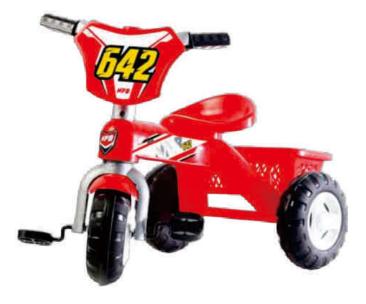

#### Item Code : NFB 642

| Size of Unit | ; | 64 cm x 40 m x 51 cm    |
|--------------|---|-------------------------|
| Colours      | ; | Red                     |
| Features     | ę | Music & Light           |
| Packs        | ; | 6 pcs                   |
| MSMT         | ; | 90 cm x 61 cm x 61,5 cm |
|              |   | (0,337)                 |