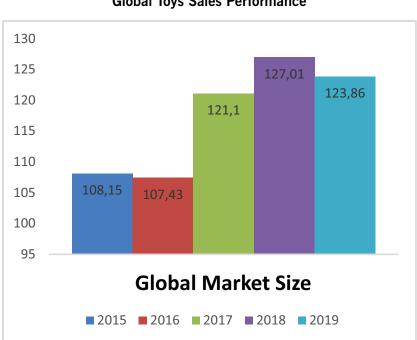

The global toy sales reached 123,86 billion US Dollar in 2019, posting a 2,48% drop over 2018 sales. Based on trademap database, the most exported for toy products in 2019 are tricycles/scooters, video game

#### **Global Toys Sales Performance**

consoles, toys for physical exercise such and toys for outdoor sport.

According by The NPD Group, a leading global information company, The United States experienced the highest percentage, growth at 16%, followed by Canada (9%), Germany (9%), UK (8%), and Netherlands (6%). The U.S. toy industry experienced double-digit monthly growth from March through June, despite lockdown restrictions.